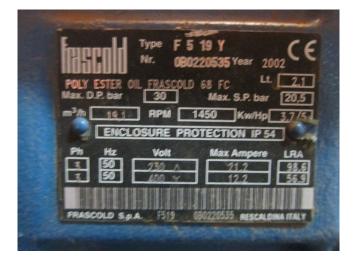

## Frascold F5 19Y

## **Specifications**

| Brand                    | Frascold                 |
|--------------------------|--------------------------|
| Туре                     | F5 19Y                   |
| Refrigerant              | Freon                    |
| Refrigerant type         | R 404 A or other types   |
| kW at +10°C/+40°C        | 20,4*                    |
| kW at 0°C/+40°C          | 15,7                     |
| kW at -5°C/+40°C         | 13                       |
| kW at -10°C/+40°C        | 10,8                     |
| kW at -20°C/+40°C        | 7,2                      |
| kW at -30°C/+40°C        | 4,5                      |
| On steel base frame      | ✓                        |
| Pressure safety switches | ✓                        |
| Hp/Lp/Op                 |                          |
| Liquid receiver          | ✓                        |
| Liquid receiver ltr.     | 16                       |
| Liquid line filter drier | ✓                        |
| Sight Glass              | /                        |
| Remarks                  | y.o.b. 2002 // *Capacity |
|                          | based on +7,5°C/+40°C    |
| Sizes                    | 1000x550x700 mm          |
|                          | (LxWxH)                  |
| Stock                    | 1                        |
|                          |                          |