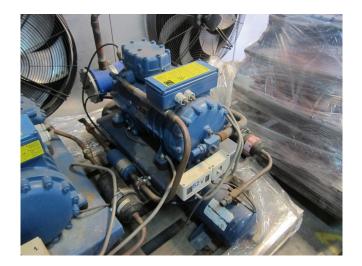

## **Specifications**

| Brand                    | Frascold                 |
|--------------------------|--------------------------|
| Туре                     | F5 19Y                   |
| Refrigerant              | Freon                    |
| Refrigerant type         | R 404 A or other types   |
| kW at +10°C/+40°C        | 20,4*                    |
| kW at 0°C/+40°C          | 15,7                     |
| kW at -5°C/+40°C         | 13                       |
| kW at -10°C/+40°C        | 10,8                     |
| kW at -20°C/+40°C        | 7,2                      |
| kW at -30°C/+40°C        | 4,5                      |
| On steel base frame      | ✓                        |
| Pressure safety switches | ✓                        |
| Hp/Lp/Op                 |                          |
| Liquid receiver          | ✓                        |
| Liquid receiver ltr.     | 16                       |
| Liquid line filter drier | ✓                        |
| Sight Glass              | /                        |
| Remarks                  | y.o.b. 2002 // *Capacity |
|                          | based on +7,5°C/+40°C    |
| Sizes                    | 1000x550x700 mm          |
|                          | (LxWxH)                  |
| Stock                    | 1                        |
|                          |                          |

#### **Used Frascold F5 19Y**

Used Frascold F5 19Y freon compressor, complete with pressure safety switches, liquid line filter drier, sight glass and liquid receiver with a volume of 16 liters.

Why choose for HOSBV? Were not only the largest used refrigeration specialist in Europe, but also, we deliver all equipment including an extensive test, warranty and industrial cleaning. \*Optional we can also perform a new paint job and arrange the logistics.