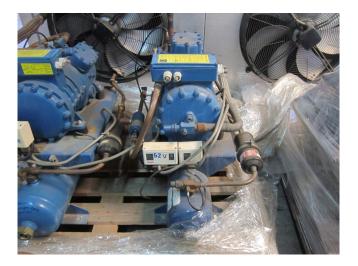

## **Specifications**

| Brand                    | Frascold                 |
|--------------------------|--------------------------|
| Туре                     | F5 19Y                   |
| Refrigerant              | Freon                    |
| Refrigerant type         | R 404 A or other types   |
| kW at +10°C/+40°C        | 20,4*                    |
| kW at 0°C/+40°C          | 15,7                     |
| kW at -5°C/+40°C         | 13                       |
| kW at -10°C/+40°C        | 10,8                     |
| kW at -20°C/+40°C        | 7,2                      |
| kW at -30°C/+40°C        | 4,5                      |
| On steel base frame      | ✓                        |
| Pressure safety switches | ✓                        |
| Hp/Lp/Op                 |                          |
| Liquid receiver          | ✓                        |
| Liquid receiver ltr.     | 16                       |
| Liquid line filter drier | ✓                        |
| Sight Glass              | /                        |
| Remarks                  | y.o.b. 2002 // *Capacity |
|                          | based on +7,5°C/+40°C    |
| Sizes                    | 1000x550x700 mm          |
|                          | (LxWxH)                  |
| Stock                    | 1                        |
|                          |                          |

#### **Used Frascold F5 19Y**

Used Frascold F5 19Y freon compressor, complete with pressure safety switches, liquid line filter drier, sight glass and liquid receiver with a volume of 16 liters.

Why choose for HOSBV? Were not only the largest used refrigeration specialist in Europe, but also, we deliver all equipment including an extensive test, warranty and industrial cleaning. \*Optional we can also perform a new paint job and arrange the logistics.