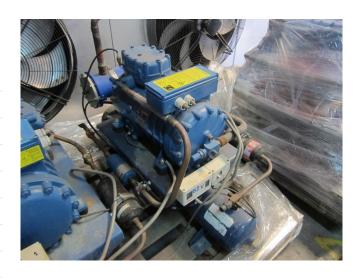

## **Specifications**

| Brand                    | Frascold                 |
|--------------------------|--------------------------|
| Туре                     | F5 19Y                   |
| Refrigerant              | Freon                    |
| Refrigerant type         | R 404 A or other types   |
| kW at +10°C/+40°C        | 20,4*                    |
| kW at 0°C/+40°C          | 15,7                     |
| kW at -5°C/+40°C         | 13                       |
| kW at -10°C/+40°C        | 10,8                     |
| kW at -20°C/+40°C        | 7,2                      |
| kW at -30°C/+40°C        | 4,5                      |
| On steel base frame      | ✓                        |
| Pressure safety switches | ✓                        |
| Hp/Lp/Op                 |                          |
| Liquid receiver          | ✓                        |
| Liquid receiver ltr.     | 16                       |
| Liquid line filter drier | ✓                        |
| Sight Glass              | /                        |
| Remarks                  | y.o.b. 2002 // *Capacity |
|                          | based on +7,5°C/+40°C    |
| Sizes                    | 1000x550x700 mm          |
|                          | (LxWxH)                  |
| Stock                    | 1                        |
|                          |                          |

#### **Used Frascold F5 19Y**

Used Frascold F5 19Y freon compressor, complete with pressure safety switches, liquid line filter drier, sight glass and liquid receiver with a volume of 16 liters.

Why choose for HOSBV? Were not only the largest used refrigeration specialist in Europe, but also, we deliver all equipment including an extensive test, warranty and industrial cleaning. \*Optional we can also perform a new paint job and arrange the logistics.