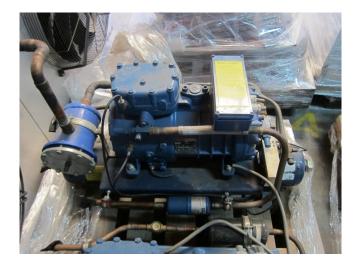

## **Specifications**

| Brand                    | Frascold                 |
|--------------------------|--------------------------|
| Туре                     | F5 19Y                   |
| Refrigerant              | Freon                    |
| Refrigerant type         | R 404 A or other types   |
| kW at +10°C/+40°C        | 20,4*                    |
| kW at 0°C/+40°C          | 15,7                     |
| kW at -5°C/+40°C         | 13                       |
| kW at -10°C/+40°C        | 10,8                     |
| kW at -20°C/+40°C        | 7,2                      |
| kW at -30°C/+40°C        | 4,5                      |
| On steel base frame      | ✓                        |
| Pressure safety switches | ✓                        |
| Hp/Lp/Op                 |                          |
| Liquid receiver          | ✓                        |
| Liquid receiver ltr.     | 16                       |
| Liquid line filter drier | ✓                        |
| Sight Glass              | /                        |
| Remarks                  | y.o.b. 2002 // *Capacity |
|                          | based on +7,5°C/+40°C    |
| Sizes                    | 1000x550x700 mm          |
|                          | (LxWxH)                  |
| Stock                    | 1                        |
|                          |                          |

#### **Used Frascold F5 19Y**

Used Frascold F5 19Y freon compressor, complete with pressure safety switches, liquid line filter drier, sight glass and liquid receiver with a volume of 16 liters.

Why choose for HOSBV? Were not only the largest used refrigeration specialist in Europe, but also, we deliver all equipment including an extensive test, warranty and industrial cleaning. \*Optional we can also perform a new paint job and arrange the logistics.